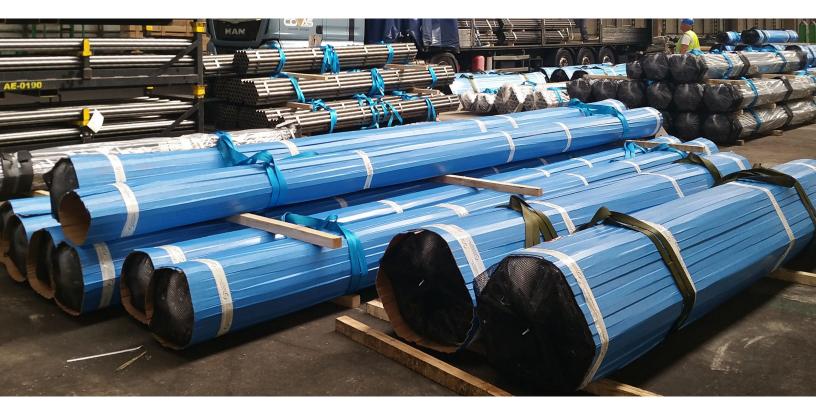

#### **Tubes & bars**

Lamiflex fits equally well for square, hexagon-shaped or round bundles of tubes and bars and does not add any bulkiness or excess weight.

#### **Rollers, shafts & cylinders**

Lamiflex can be order to fit the length of you product perfectly, then cut to length in order to wrap around the circumference with an overlap.