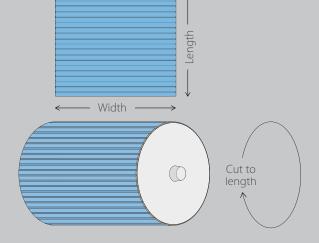

#### Find your Lamiflex width and length

Order the width to fit the size of your product. The total length that fits on the delivery pallet is dependent on which Lamiflex thickness you choose. The product can be cut between any two lamellas for custom lengths.

#### Example

For a cylinder shaped product, the width of Lamiflex should match the length of your product.

Cut the Lamiflex between two lamellas to fit the circumference of your product, allowing for a 20 cm overlap.