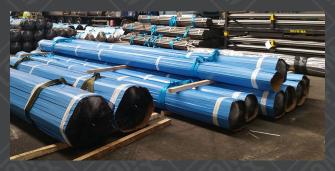

#### **Tubes & bars**

Lamiflex fits equally well for square, hexagon-shaped or round bundles of tubes and bars and does not add any bulkiness or excess weight.