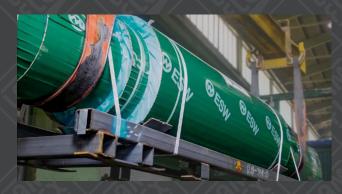

# Oil & gas downhole tools

Lamiflex with VCI corrosion protection, a PE coating and and sea water proofing is used for sand screens, packers, linear hangers and similar items, offshore and onshore.