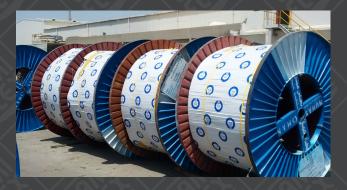

## **Cable drums**

Lamiflex is quick and easy to wrap around the cable drum.and secure with tape or straps. No wooden crates are necessary, no nails needed that may damage the cable.

Lamiflex is delivered fan folded on a pallet