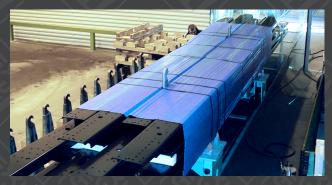

#### **Tubes & bars**

Lamiflex fits equally well for square, hexagon-shaped or round bundles of tubes and bars and does not add any bulkiness or excess weight.

#### **Rollers, shafts & cylinders**

Lamiflex can be order to fit the length of you product perfectly, then cut to length in order to wrap around the circumference with an overlap.

## Other goods

Lamiflex is suitable for other long or bulky goods and works equally well for square, hexagon-shaped and cylindrical shapes and bundles.