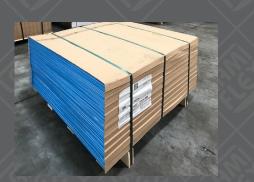

## **Cable drums**

Lamiflex is quick and easy to wrap around the cable drum.and secure with tape or straps. No wooden crates are necessary, no nails needed that may damage the cable.

Lamiflex is delivered fan folded on a pallet

#### Find your Lamiflex width and length

Order the width to fit the size of your product. The total length that fits on the delivery pallet is dependent on which Lamiflex thickness you choose. The product can be cut between any two lamellas for custom lengths.