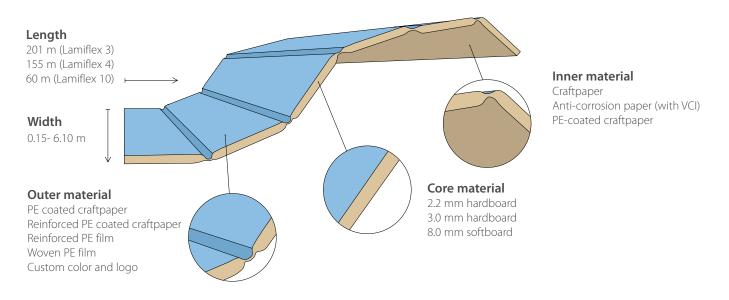

# Product variations and options

Lamiflex is available in many variations, with different thickness, width and coating on the outside and inside.

#### Find your Lamiflex width and length

Order the width to fit the size of your product. The total length that fits on the delivery pallet is dependent on which Lamiflex thickness you choose. The product can be cut between any two lamellas for custom lengths.