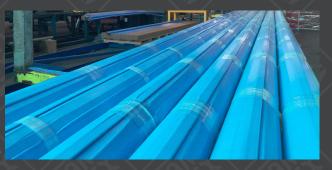

#### **Tubes & bars**

Lamiflex fits equally well for square, hexagon-shaped or round bundles of tubes and bars and does not add any bulkiness or excess weight.

#### **Rollers, shafts & cylinders**

Lamiflex can be order to fit the length of you product perfectly, then cut to length in order to wrap around the circumference with an overlap.