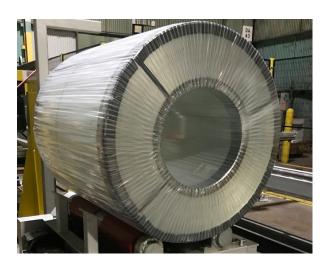

### Lamiedge edge protection

Protect the inner and outer coil edges from mechanical damage using Lamiflex's recyclable plastic edge protection products: Lamiedge PBP and POP. Outer edge protection is also available in a carton-based version: Lamiedge COP.

Lamiedge DSP protects the coil eye when lifting and moving coils within your facility. It is very easy to apply and remove, and is designed to be used multiple times.

# Coil edge protection - protects from mechanical damage to inner and outer edge