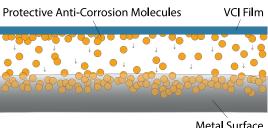

#### **Preventing corrosion**

Plastic stretchfilm protects coils from scratches but is also a vital part of corrosion protection. Tight wrapping through the eye minimizes exposure to air humidity and pollutants that contribute to corrosion. Lamiflex offers Lamistretch film, with or without reinforcement, for automated stretch-wrapping. Lamiwrap is used for manual wrapping.

All stretchfilms are available with the VCI additive that stops or slows down the corrosion process. The VCI is released continuously from the wrapping material for lasting corrosion protection.

Metal Surface