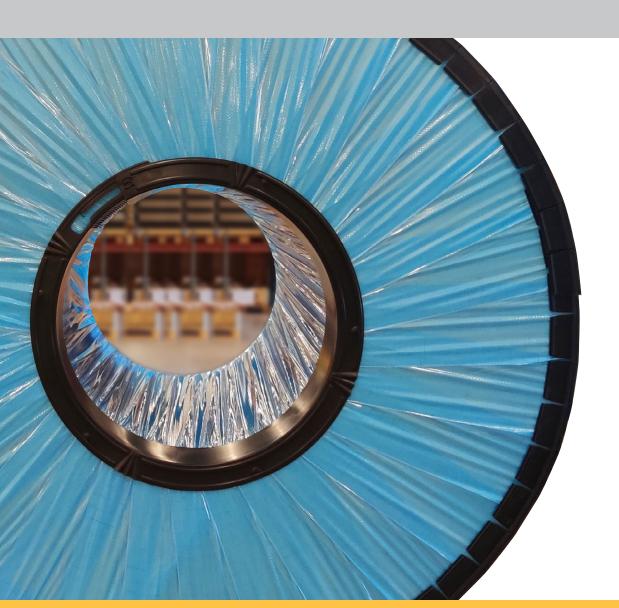

#### **Preventing corrosion**

Plastic stretchfilm protects coils from scratches but is also a vital part of corrosion protection. Tight wrapping through the eye minimizes exposure to air humidity and pollutants that contribute to corrosion. Lamiflex offers Lamistretch film, with or without reinforcement, for automated stretch-wrapping. Lamiwrap is used for manual wrapping.

All stretchfilms are available with the VCI additive that stops or slows down the corrosion process. The VCI is released continuously from the wrapping material for lasting corrosion protection.

Metal Surface

# **Coil corrosion protection** with stretchfilm wrapping and VCI