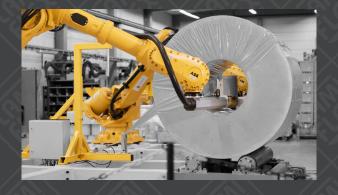

## MultiWrapper

The MultiWrapper is an automated coil packaging solution designed for coil production with high output and high requirements on consistent packaging quality. Each coil is wrapped tightly with stretch-wrap, through the eye, to prevent damage and corrosion during transport and storage.

The MultiWrapper can be placed either stand-alone or integrated in a line. Patent pending.

## **PushWrapper**

The PushWrapper is our entry level automation solution for stretchfilm wrapping of coils. It is easily operated by one person and if you need to increase capacity, two operators can manage up to four machines.