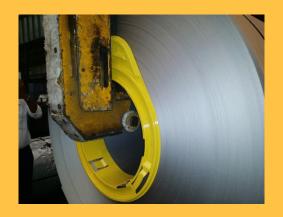

### Lamiedge edge protection

Protect the inner and outer coil edges from mechanical damage using Lamiflex's recyclable plastic edge protection products: Lamiedge PBP and POP. Outer edge protection is also available in a carton-based version: Lamiedge COP.

Lamiedge DSP protects the coil eye when lifting and moving coils within your facility. It is very easy to apply and remove, and is designed to be used multiple times.

# Coil edge protection - protects from mechanical damage to inner and outer edge