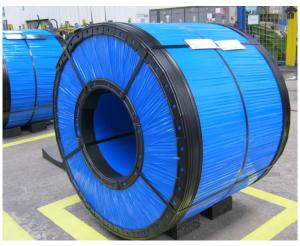

## **Lamishield body protection**

Lamiwrap or Lamistretch film protects your coils from corrosion and scratches during transport. For additional protection against mechanical damage, add Lamishield side, mantle and eye protection.

# Coil body protection - protects from corrosion, dents and scratches