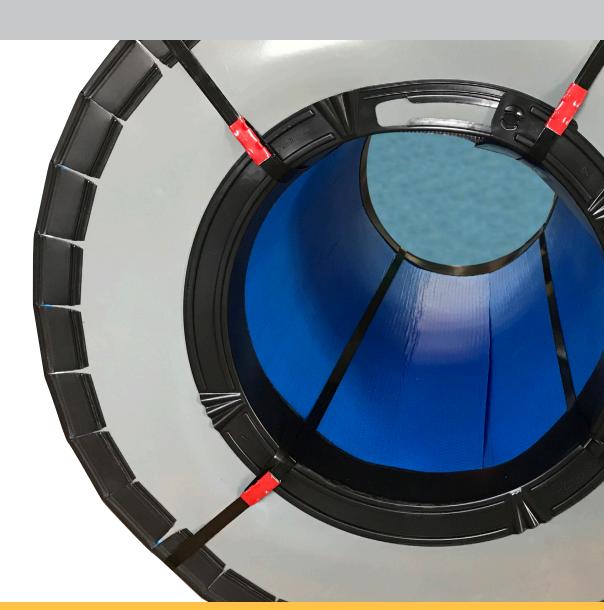

### Lamiedge edge protection

Protect the inner and outer coil edges from mechanical damage using Lamiflex's recyclable plastic edge protection products: Lamiedge PBP and POP. Outer edge protection is also available in a carton-based version: Lamiedge COP.

Lamiedge DSP protects the coil eye when lifting and moving coils within your facility. It is very easy to apply and remove, and is designed to be used multiple times.

# Coil edge protection - protects from mechanical damage to inner and outer edge