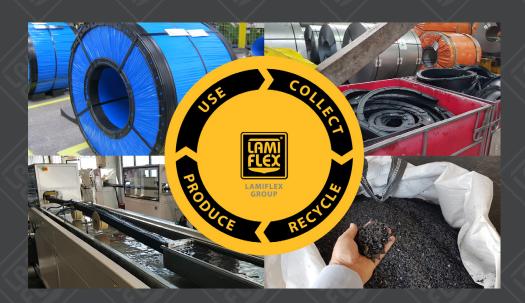

# The Lamiflex recycling concept

The Lamiflex recycling concept helps customers and end customers manage the recycling of coil packaging materials, also where the local recycling infrastructure is insufficient for the volumes.

The end customer will collect and separate used plastic edge protection which is picked up and brought to a Lamiflex recycling center.