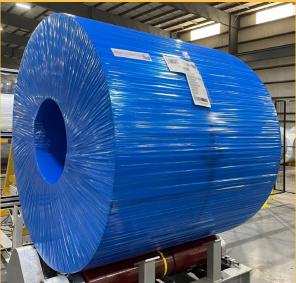

#### **Preventing corrosion**

Plastic stretchfilm protects coils from scratches but is also a vital part of corrosion protection. Tight wrapping through the eye minimizes exposure to air humidity and pollutants that contribute to corrosion. Lamiflex offers Lamistretch film, with or without reinforcement, for automated stretch-wrapping. Lamiwrap is used for manual wrapping.

All stretchfilms are available with the VCI additive that stops or slows down the corrosion process. The VCI is released continuously from the wrapping material for lasting corrosion protection.

Metal Surface

# **Coil corrosion protection** with stretchfilm wrapping and VCI