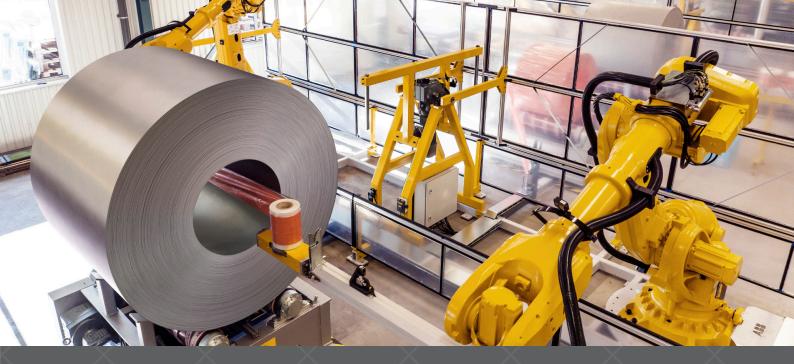

# Automated wrapping for larger volumes and consistent quality

## MultiWrapper

The MultiWrapper is an automated coil packaging solution designed for coil production with high output and high requirements on consistent packaging quality. Each coil is wrapped tightly with stretch-wrap, through the eye, to prevent damage and corrosion during transport and storage.

The MultiWrapper can be placed either stand-alone or integrated in a line. Patent pending.