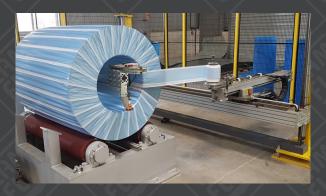

#### **Preventing corrosion**

Plastic stretchfilm protects coils from scratches but is also a vital part of corrosion protection. Tight wrapping through the eye minimizes exposure to air humidity and pollutants that contribute to corrosion. Lamiflex offers Lamistretch film, with or without reinforcement, for automated stretch-wrapping. Lamiwrap is used for manual wrapping.

All stretchfilms are available with the VCI additive that stops or slows down the corrosion process. The VCI is released continuously from the wrapping material for lasting corrosion protection.

Metal Surface

# **Coil corrosion protection** with stretchfilm wrapping and VCI