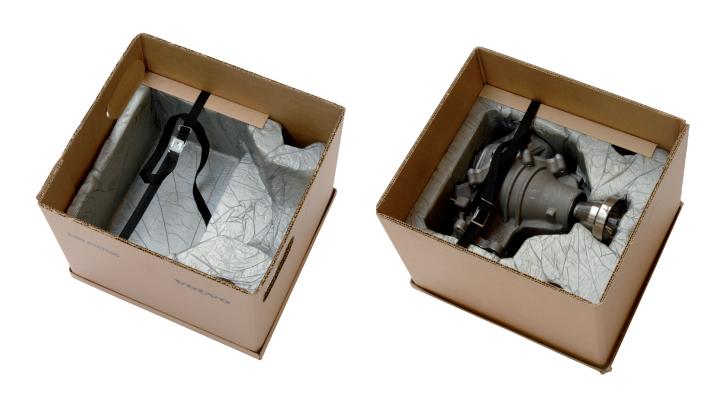

We have used the Interwell box since the early 1990s and we have never had a complaint because of faulty packaging. It's very important for us because we sell high value-added products and it can quickly become large sums if there would be a claim. The Interwell box is easy to use, with loose bottom and removable lid. It can withstand stacking very well, which is important for us, who handle heavy material. The box will never be questioned in terms of heat treatment \* and it is recyclable in all countries, which also is a big plus for us. Some of our deliveries are by air, and then the light weight is an additional positive aspect."

Mats Björkegren, Quality Manager at Swedev i Munkfors, Sweden

Swedev in Munkfors produces Doctor Blades for the printing industry. Those are customized thin steel sheets, common thickness is 0,15 mm which then is reduced down to half the thickness. It is used to scrape off excess paint in printing pressess. 97% of sales are exported to over 70 countries. Rachel steel is delivered in rolls in plastic boxes which are then packed into the Interwell box. It packs four boxes in a box, four layers of six boxes on each pallet. In 2008 7.500 Interwell boxes were delivered.