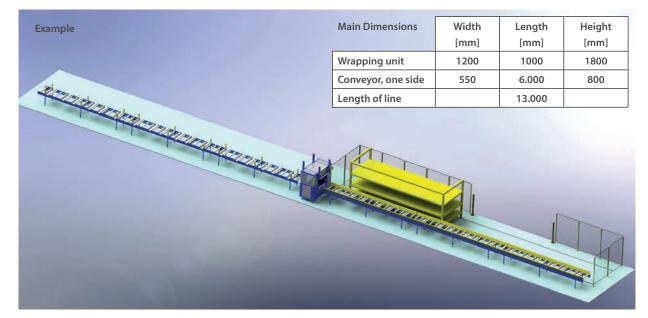

### **iTube Packaging System**

iTube is the semi-auomatic wrapping machine for tubes, bars, profiles and other long goods. Also for plates up to a width of 1200 mm.

The wrapping unit can be completed with different types of conveyers such as roller-, lamella- or belt conveyers for different lengths. Automatic start of the wrapping process as well as automatic film cutting is an option. A plastic film applicator to close the entry and the exit of the bundle is also a possible option. The operations are controlled by a standard control panel or a touch screen.