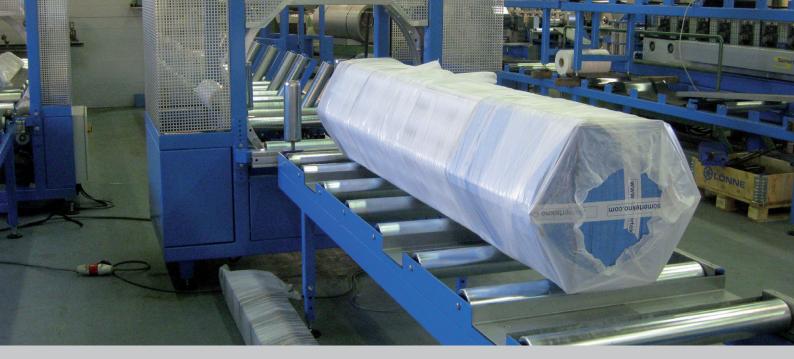

### **iTube Packaging System**

iTube is the semi-auomatic wrapping machine for tubes, bars, profiles and other long goods. Also for plates up to a width of 1200 mm.

The wrapping unit can be completed with different types of conveyers such as roller-, lamella- or belt conveyers for different lengths. Automatic start of the wrapping process as well as automatic film cutting is an option. A plastic film applicator to close the entry and the exit of the bundle is also a possible option. The operations are controlled by a standard control panel or a touch screen.

The iTube system is very easy to install and can be put into use in a matter of hours.