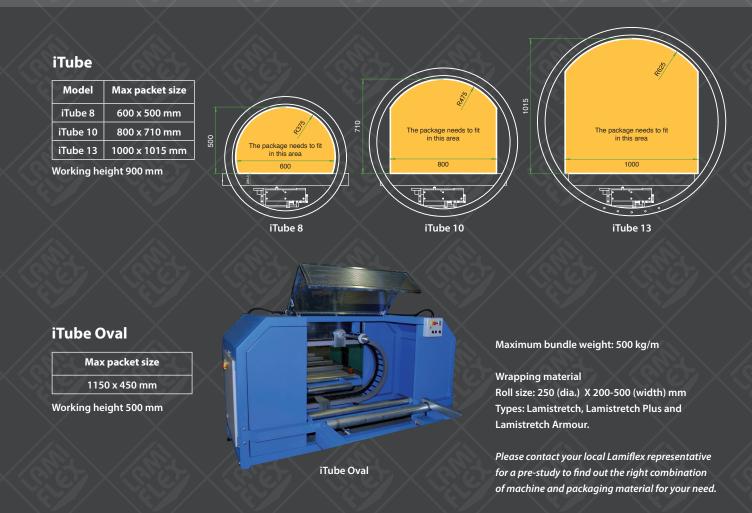

### **iTube Packaging System**

iTube is the semi-auomatic wrapping machine for tubes, bars, profiles and other long goods. Also for plates up to a width of 1200 mm.

The wrapping unit can be completed with different types of conveyers such as roller-, lamella- or belt conveyers for different lengths. Automatic start of the wrapping process as well as automatic film cutting is an option. A plastic film applicator to close the entry and the exit of the bundle is also a possible option. The operations are controlled by a standard control panel or a touch screen.

The iTube system is very easy to install and can be put into use in a matter of hours.