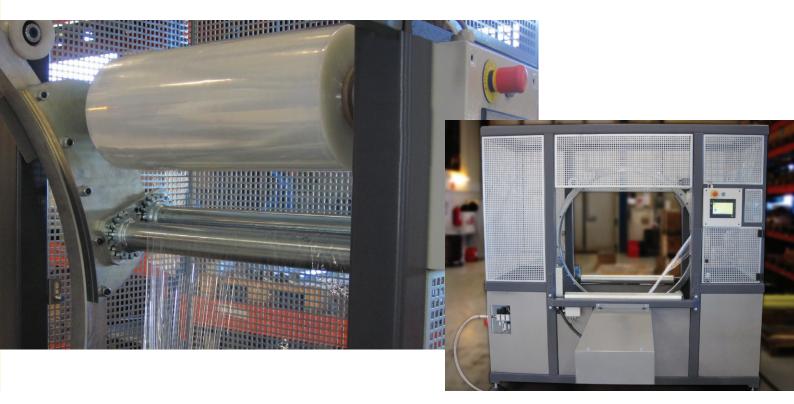

### **iTube Packaging System**

iTube is the semi-auomatic wrapping machine for tubes, bars, profiles and other long goods. Also for plates up to a width of 1200 mm.

The wrapping unit can be completed with different types of conveyers such as roller-, lamella- or belt conveyers for different lengths. Automatic start of the wrapping process as well as automatic film cutting is an option. A plastic film applicator to close the entry and the exit of the bundle is also a possible option. The operations are controlled by a standard control panel or a touch screen.