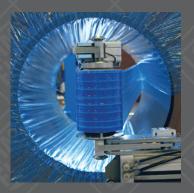

# An easy start for plastic wrapping

The PushWrapper concept consist of a tailored plastic packaging material coupled with a new simple, but robust machine for wrapping steel or aluminum coils. Easily operated by one person, but can easily be scalable if more capacity is needed.

The PushWrapper is en entry level, scalable machine that works with a "hand over" technique, using arms that complement our range of more advanced machine solutions. The concept is unique (patent pending) and makes it very easy to start with plastic wrapping material, compared to alternative machines that need large investments, planning projects and infrastructure.

# **PushWrapper**

A simple and robust machine for wrapping