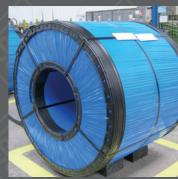

# An easy start for plastic wrapping

The PushWrapper concept consist of a tailored plastic packaging material coupled with a new simple, but robust machine for wrapping steel or aluminum coils. Easily operated by one person, but can easily be scalable if more capacity is needed.

## A full plastic packaging concept with the PushWrapper will give a number of advantages for both the producer and end customer,

- reduce risk of corrosion
- improve productivity
- reduce labor cost
- improve safety and ergonomics
- improve corporate image