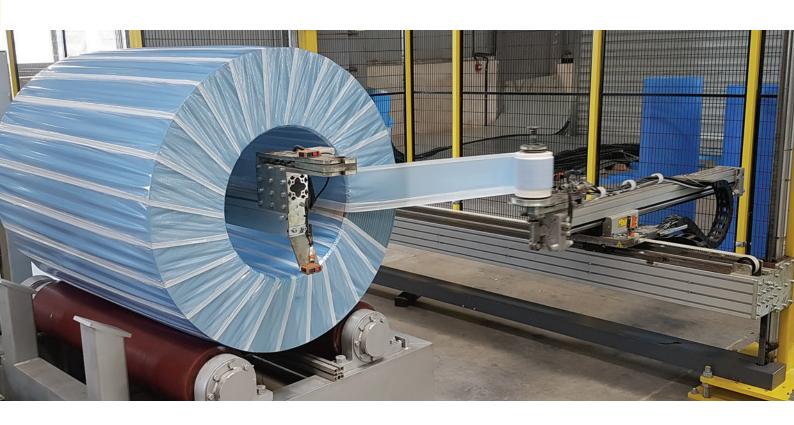

# An easy start for plastic wrapping

The PushWrapper concept consist of a tailored plastic packaging material coupled with a new simple, but robust machine for wrapping steel or aluminum coils. Easily operated by one person, but can easily be scalable if more capacity is needed.

The PushWrapper is en entry level, scalable machine that works with a "hand over" technique, using arms that complement our range of more advanced machine solutions. The concept is unique (patent pending) and makes it very easy to start with plastic wrapping material, compared to alternative machines that need large investments, planning projects and infrastructure.

# **PushWrapper**

A simple and robust machine for wrapping