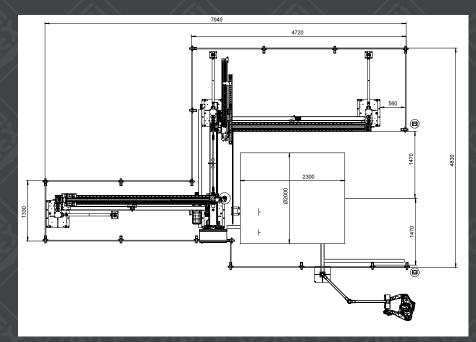

## **Specifications (standard version):**

- Max OD 2300 mm
- Max width 2300 mm (Depending on handling method)
- Max weight 25 tons
- Min inner diameter 480 mm
- Film roll spec: 250x200 mm
- Wrapping time: Standard size coil approx. 7-8 minutes.
- Compressed air 22 m³/h
- Requirements: Compressed air 6 bar and electricity 3 face 16 A.
- Coil handling: By overhead crane and/or forklift