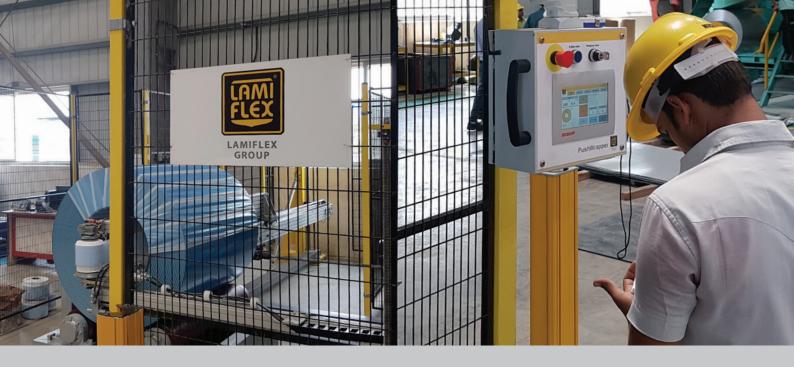

# An easy start for plastic wrapping

The PushWrapper concept consist of a tailored plastic packaging material coupled with a new simple, but robust machine for wrapping steel or aluminum coils. Easily operated by one person, but can easily be scalable if more capacity is needed.

The PushWrapper is en entry level, scalable machine that works with a "hand over" technique, using arms that complement our range of more advanced machine solutions. The concept is unique (patent pending) and makes it very easy to start with plastic wrapping material, compared to alternative machines that need large investments, planning projects and infrastructure.